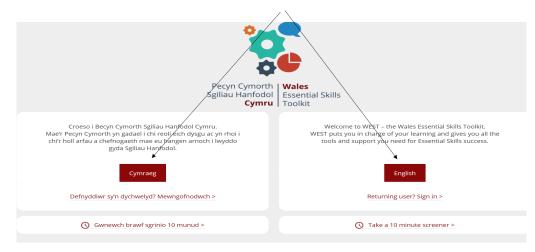

## Choose your language

The WEST assessment tool is bilingual. On the first screen, you can chose the language you want to use to sign in and view the website.

Once signed in, you can change the language in which you are viewing the website at any point by using the language switcher button in the top toolbar.