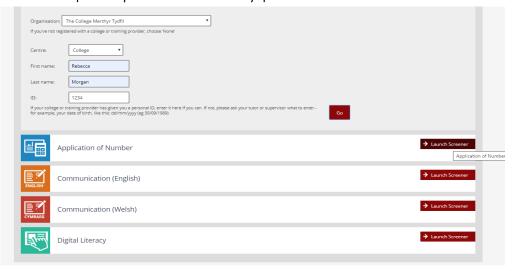

Please use the details below to log in. Your ID number is located on the e-mail.

Please complete the Application of Number & Communication (English) assessments. You will require earphones for the auditory questions.