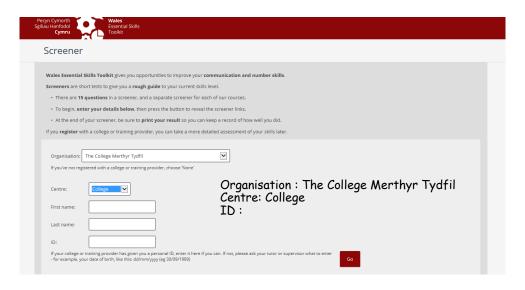

Please use the details below to log in. Your ID number is located on the e-mail.