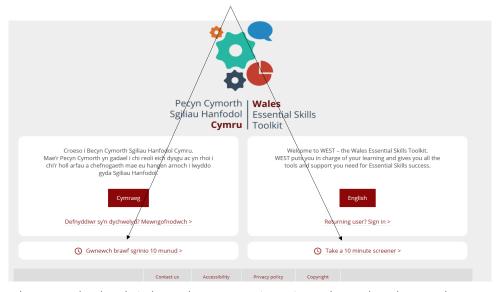

## Choose your language

The WEST assessment tool is bilingual. On the first screen, you can chose the language you want to use to sign in and view the website.

Once signed in, you can change the language in which you are viewing the website at any point by using the language switcher button in the top toolbar.